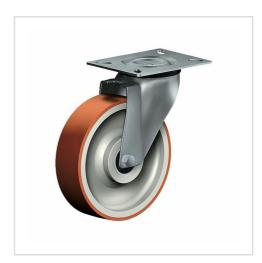

# Swivel castor with total lock CDT 150 ALB

**○** ROLLENBAU

Transport Series CD - Wheel AL

## -30 °C - +80 °C

Wheel

Coated in injected polyurethane, 58±3 Shore D

High quality nylon wheel centre

#### Fork

Finish: electro-zinc plated, double ball bearing – revited, hardened steel balls thermoplastic dust protection ring, wheel axle bolted, total lock

| Swivel castor with total lock Wheel-⊘ A x width B mm: 150x40 |                |
|--------------------------------------------------------------|----------------|
| Load Capacity kg:                                            | 200            |
| Load capacity tested according to EN 12530 and EN 12527      |                |
| Overall height H mm:                                         | 181            |
| Dimension of top plate TP                                    | 135x110        |
| mm:                                                          |                |
| Hole spacing HS mm:                                          | 105x80         |
| Hole-Ø HD mm:                                                | 11             |
| Swivel radius SR mm:                                         | 140            |
| Wheel bearing:                                               | Roller bearing |
|                                                              |                |