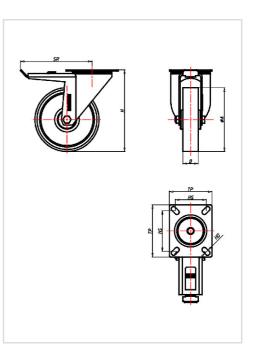

#### Fork

Finish: electro-zinc plated, double ball bearing – revited, hardened steel balls thermoplastic dust protection ring, wheel axle bolted, total lock

| Swivel castor with total lock Wheel-⊘ A x width B mm: 150x40 |                |
|--------------------------------------------------------------|----------------|
| Load Capacity kg:                                            | 200            |
| Load capacity tested according to EN 12530 and EN 12527      |                |
| Overall height H mm:                                         | 181            |
| Dimension of top plate TP                                    | 135x110        |
| mm:                                                          |                |
| Hole spacing HS mm:                                          | 105x80         |
| Hole-Ø HD mm:                                                | 11             |
| Swivel radius SR mm:                                         | 140            |
| Wheel bearing:                                               | Roller bearing |
|                                                              |                |